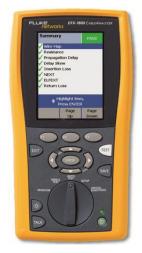

## FLUKE DTX-1800 Cable Analyzer

## **Product Overview**

The DTX CableAnalyzer Series from Fluke Networks is the testing platform for today and tomorrow. This revolutionary future-proof platform significantly reduces total time to certify by improving every aspect of the testing process. DTX CableAnalyzer Series significantly reduces your total time to certify. Time is money. DTX saves you both with CAT 6 certification in 9 seconds advanced diagnostics troubleshooting faults twice as fast. Fastest set up and results management times. Tester accuracy exceeding Levels IIIe and IVUL accuracy classification. It starts with a 9-second CAT 6 autotest. That means you can meet TIA-568-C and ISO 11801:2002 certification requirements and receive structured cabling warranties faster than ever before. With all this speed also comes the highest accuracy as the DTX is the only tester to use a standards-compliant, electrically-centered permanent link test adapter. Furthermore, the DTX-1800 truly delivers on the promise of a futureproofing investment by measuring 10 Gig cable performance and Alien Crosstalk (ANEXT and AFEXT) in full compliance with the industry standards to 500 MHz. The AC Wiremap feature validates for Power over Ethernet services in accordance with TIA/EIA standards, even if a midspan power supply is used. With over 50,000 units in use today, the DTX Series, is clearly the industry's choice as the most trusted cable certifier.